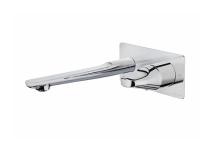

# Concealed washbasin mixer Built-in basin tap.

Ref: 914910200

Colour Chrome Weight 3 kg

2 years warranty

#### Technical features

- · 1 function hand shower
- · 1.5m high quality metal flexible shower hose

### **Assembly**

Wall mounted