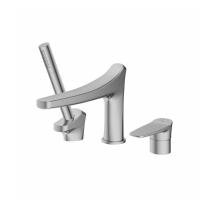

## Product details

Strohm Teka > Bathtubs > Bathtub taps > Three hole deck/bath shower mixer >

### SFNSF

Three hole deck bath/shower mixer Minimalist design bath/shower tap.

Ref: 911520200

Colour Chrome

2 years warranty

## Technical features

- · Fixed central spout
- · Anti-scale aerator
- · Integrated automatic diverter
- · 3/8" flexible inlet pipes