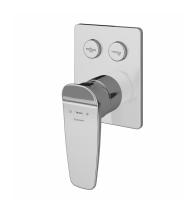

# Product details

Strohm Teka > Shower taps > Showers > Shower mixer >

SENSE

2 way concealed mixer Vintage design bidet tap.

Ref: 911710200

Colour Chrome

2 years warranty

## Technical features

- Concealed part includedSelection of outlets using buttons
- · Shower set not included

## **Assembly**

Concealed installation