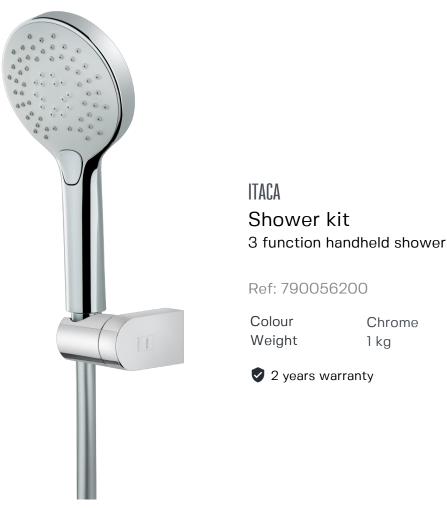

## **Technical features**

- $\cdot$  3 function hand shower
- $\cdot \mbox{ Easy to clean}$
- · Adjustable hand shower holder
- · 1.75m Silver PVC flexible hose with anti-twist system

Legal disclaimer:

\*Certain technical factors and features of our finishes may be altered due to possible variations in the configuration of your computer and/or printer; these data are therefore are only approximate and not definitive. We regularly review our product specifications to improve their characteristics and warranties. Please request detailed information from our sales department for any building or refitting projects.