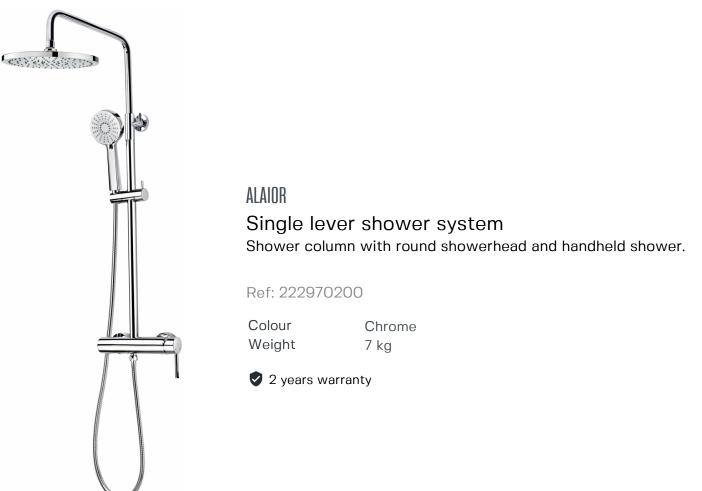

Strohm Teka > Shower columns > Showers > Single lever shower system >

## **Technical features**

- · Shower mixer with upper outlet
- · Height-adjustable telescopic shower arm (min height: 81 cm, max height 132 cm)
- · Shower head Ø25 cm
- $\cdot$  3 function hand shower
- $\cdot$  1.5m high quality metal flexible shower hose
- · Sliding shower holder
- · Automatic diverter