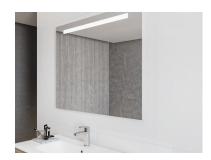

## INCA

# Upper led

Simple mirror, ideal for use with wall light.

Ref: 187250001

Height 80cm Width 70cm Weight 6 kg

2 years warranty

## Technical features

- · IP 44 certification
- · Touch System
- · Anti-fog technology
- · Connection to electrical power supply required