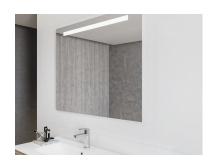

## INCA

# Upper led

Simple mirror, ideal for use with wall light.

Ref: 187250002

Height 100cm Width 70cm Weight 8 kg

2 years warranty

## Technical features

- · IP 44 certification
- · Touch System
- · Anti-fog technology
- · Connection to electrical power supply required