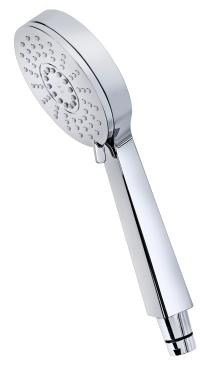

Strohm Teka > Shower > Showers > Hand shower >

ICE Hand shower 3 function handheld shower

Ref: 790037000

2 years warranty

Colour

Chrome

## **Technical features**

- · 3 functions: Rain Massage Soft
- · Anti-scale
- Ø10 cm
- $\cdot \mbox{ Easy to clean}$

Legal disclaimer:

\*Certain technical factors and features of our finishes may be altered due to possible variations in the configuration of your computer and/or printer; these data are therefore are only approximate and not definitive. We regularly review our product specifications to improve their characteristics and warranties. Please request detailed information from our sales department for any building or refitting projects.