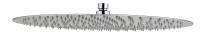

# SPA

### Round ultraslim head shower Ultra slim Spa shower head

Ref: 790066600

| length | 25cm   |
|--------|--------|
| Width  | 25cm   |
| Colour | Chrome |
| Weight | 1 kg   |

# **Technical features**

- Anti-scale
- · 1 Function (Jet)
- Ø25 cm
- $\cdot \mbox{ Easy to clean}$
- $\cdot$  Swivel ball joint