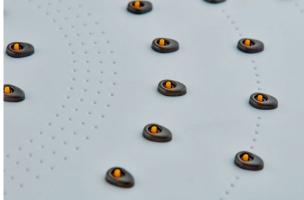

## **Technical features**

- · Anti-scale
- ·1 Function (Jet)
- Ø25 cm
- $\cdot \mbox{ Easy to clean}$