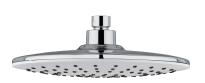

Strohm Teka > Shower > Showers > Head shower >

ARTIK Head shower Shower head with self-clean system

Ref: 790068000

Colour Chrome

## **Technical features**

- · Anti-scale
- ·1 Function (Jet)
- Ø25 cm
- $\cdot \mbox{ Easy to clean}$