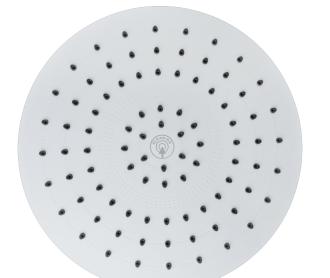

Strohm Teka > Shower > Showers > Head shower >

ARTIK Head shower Shower head with self-clean system

Ref: 790068000

Colour Chrome

## **Technical features**

- · Anti-scale
- ·1 Function (Jet)
- Ø25 cm
- $\cdot \mbox{ Easy to clean}$