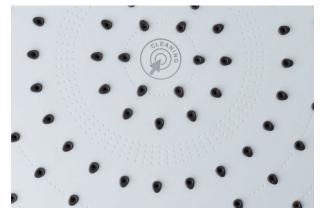

Strohm Teka > Shower > Showers > Head shower >

ARTIK Head shower Shower head with self-clean system

Ref: 790068000

Colour Chrome

## **Technical features**

- · Anti-scale
- ·1 Function (Jet)
- Ø25 cm
- $\cdot \mbox{ Easy to clean}$