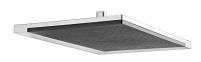

## Head shower

Square brass shower head with swivel

Ref: 790066200

Colour Chrome Weight 1 kg

## Technical features

- $\cdot$  Anti-scale
- $\cdot$  1 Function (Jet)
- · 21 x 29.7 cm
- Easy to clean
- · Swivel ball joint

## Finishings and materials

· Colour: Black + Chrome

Legal disclaimer:

\*Certain technical factors and features of our finishes may be altered due to possible variations in the configuration of your computer and/or printer; these data are therefore are only approximate and not definitive. We regularly review our product specifications to improve their characteristics and warranties. Please request detailed information from our sales department for any building or refitting projects.