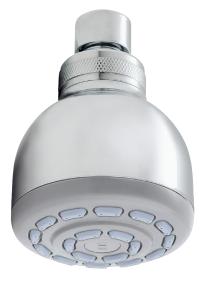

## **Technical features**

- $\cdot$  Anti-scale
- ·1 Function (Jet)
- Ø6.5 cm
- Easy to clean
  Swivel ball joint

## Downloads

OCEAN Head shower 1 function shower head

Ref: 7900651

Colour

Chrome

Legal disclaimer:

\*Certain technical factors and features of our finishes may be altered due to possible variations in the configuration of your computer and/or printer; these data are therefore are only approximate and not definitive. We regularly review our product specifications to improve their characteristics and warranties. Please request detailed information from our sales department for any building or refitting projects.