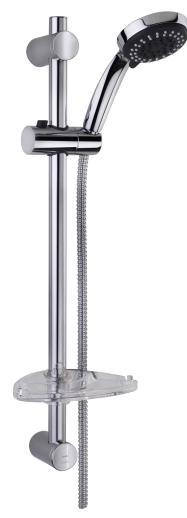

Strohm Teka > Shower > Showers > Shower set >

STROHM Stylo sport shower set 3 function handheld shower

## Technical features

- · Baltic Sliding bar Ø2.5 cm
- $\cdot$  3 function hand shower
- $\cdot$  1.75 m metal flexible shower hose
- · Soap Dish
- · Adjustable hand shower holder