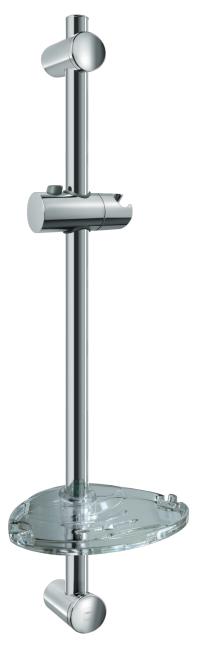

### **Product details**

Strohm Teka > Accessories > Shower accessories > Sliding bar >

BALTIC Sliding bar Sliding bar

Ref: 7900150

Colour Chrome Weight 1 kg

2 years warranty

## Technical features

- · Baltic Sliding bar Ø2.5 cm
- · Height 60 cm
- · Soap Dish
- · Sliding shower holder
- · Adjustable upper wall bracket- ideal for refurbishments