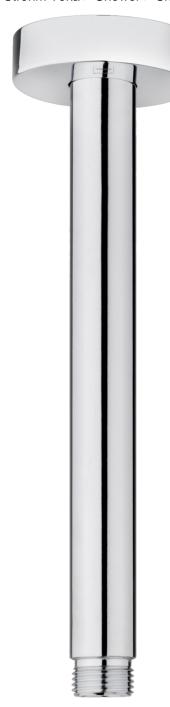

#### Brass shower arm

Cylindrical ceiling-mounted shower arm in chrome.

Ref: 790076000

Colour Chrome

2 years warranty

# Technical features

- · Length: 20 cm · Ø2,5 cm
- · Thread 1/2"
- · Extra-solid Fitting