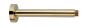

## FORMENTERA

Brass shower arm Cylindrical ceiling-mounted shower arm in gold.

Ref: 79007600G2

Colour Pure Gold

## **Technical features**

- · Length: 20 cm · Ø2,5 cm
- · Thread 1/2"
- · Extra-solid Fitting
- · PVD paint coating
- · No finger print treatment