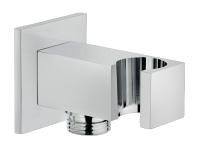

# Square water outlet with holder

Square water inlet with support in high gloss chrome.

Ref: 790105300

Colour Chrome

2 years warranty

### Technical features

- · 1/2" water outlet connection
- · Hand shower holder w water outlet