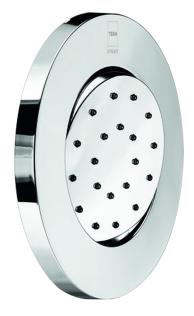

Strohm Teka > Accessories > Shower accessories > Built-in shower jet >

SPA Builtin body shower Jet Spa built-in shower

## Ref: 790110003

Colour Chrome Weight 1 kg

## **Technical features**

 $\cdot$  1 Function (Jet)

Adjustable
12.5 x 12.5 cm

## Finishings and materials

· Brass & ABS