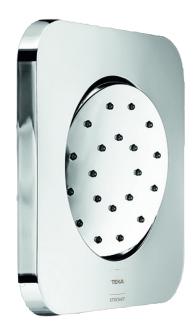

## Product details

Strohm Teka > Accessories > Shower accessories > Built-in shower jet >

SPA
Builtin body shower Jet
Spa built-in shower

Ref: 790110001

Colour Chrome Weight 1 kg

2 years warranty

## Technical features

- · 1 Function (Jet)
- · Adjustable
- · 12.5 x 12.5 cm

# Finishings and materials

· Brass & ABS