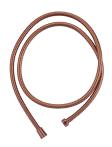

# **STREAM**

## Flexible shower hose

1.75 m long flexible metallic shower in rose gold.

Ref: 79009620G3

Colour Proud Rose

2 years warranty

### Technical features

- · 1.5m high quality metal flexible shower hose
- · PVD paint coating
- · No finger print treatment