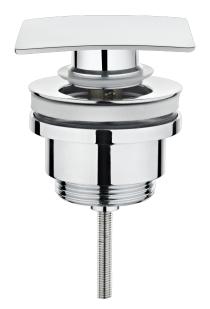

## **FORMENTERA**

Quick popup waste Automatic drain

Ref: 1107300

Colour

Chrome

2 years warranty

## Technical features

- · Brass push pop-up waste
- · Easy open-close
- · No lift rod required
- · Without overflow
- · On touch spring action