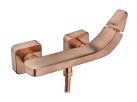

## Shower mixer

Modern design shower thermostatic mixer tap.

Ref: 91231020G3

2 years warranty

Colour Proud Rose Weight 2 kg

- · Equipped with noise reducers
- · Shower set not included
- $\cdot$  No finger print treatment
- · PVD paint coating