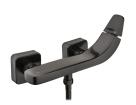

### SFNSF

Shower mixer Modern design shower tap.

Ref: 91231020N2

Colour Brave Black

Weight 2 kg

2 years warranty

# Technical features

- · Equipped with noise reducers
- · Shower set not included
- · No finger print treatment
- · PVD paint coating

# **Assembly**

Wall mounted