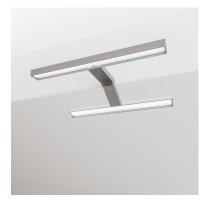

## Strohm Teka > Accessories > Mirrors > Lamp >

INCA Rectangular lamp Easy to instal rectangular white LED wall light.

Ref: 187270000

Height 18cm