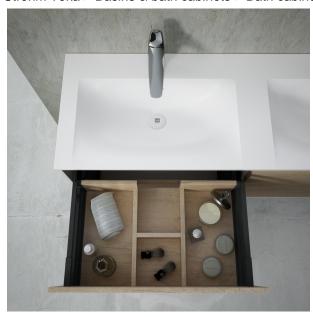

## Technical features

- · Made in Spain
- · Open by pushing any area of the drawer

# Finishings and materials

- · Structure made of MDF
- · Front Panels made of PB
- · White Lacquered sides
- · Hettich fittings
- $\cdot$  Designed for one sink washbasins
- · Drawer interior finish: grey nude
- · Lacquered white side cabinets

# **Assembly**

2 drawers with syphon cut-out Wall hung installation