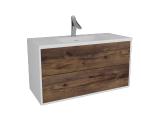

### Bath cabinet 2 drawers

Bath cabinet with two drawers and white lacquered sides.

Ref: 187100001

length 80cm Height 54cm Depth 45cm

Colour Wildwood/Matte White

Weight 26 kg

2 years warranty

# Finishings and materials

- · Structure made of MDF
- · Front Panels made of PB
- · White Lacquered sides
- · Hettich fittings
- $\cdot$  Designed for one sink washbasins
- · Drawer interior finish: grey nude
- · Lacquered white side cabinets