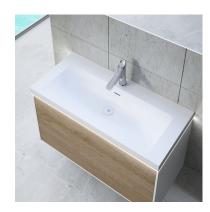

# Inset basin with LED

Double basin made of mineral charges and built-in LED lights

Ref: 187240049

length 80cm Colour Resin Weight 17 kg

2 years warranty

#### Technical features

- · Easy to clean
- · Thickness: 5 cm
- · Connection to electrical power supply required

# Finishings and materials

- · Resin
- · Smooth texture