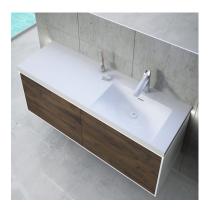

### Inset basin left with LED

Double basin made of mineral charges and built-in LED lights

#### Ref: 187240051

length 120cm Colour Resin Weight 23 kg

## Finishings and materials

Resin
Smooth texture

## Assembly

Cold led line Built-in basin

Legal disclaimer:

\*Certain technical factors and features of our finishes may be altered due to possible variations in the configuration of your computer and/or printer; these data are therefore are only approximate and not definitive. We regularly review our product specifications to improve their characteristics and warranties. Please request detailed information from our sales department for any building or refitting projects.