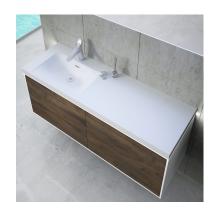

### SENSE

## Inset basin right with LED

Double basin made of mineral charges and built-in LED lights

Ref: 187240052

length 120cm Colour Resin Weight 23 kg

2 years warranty