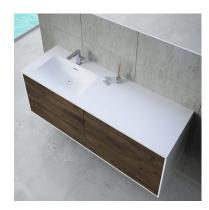

## SENSE

Inset basin right
Basin made of mineral charges.

Ref: 187240008

length 120cm Colour Resin Weight 20 kg

2 years warranty