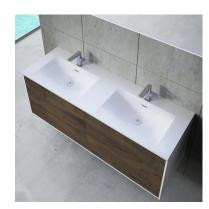

# Inset basin double Basin made of mineral charges.

Ref: 187240009

length 120cm Colour Resin Weight 20 kg

2 years warranty

### Technical features

- · Easy to clean
- · Thickness 1.5 cm

# Finishings and materials

- · Resin
- · Smooth texture

## **Assembly**

Built-in basin