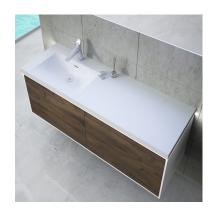

### SENSE

### Inset basin right with LED

Double basin made of mineral charges and built-in LED lights

Ref: 187240055

length 140cm Colour Resin Weight 26 kg

#### Technical features

- · Easy to clean
- · Thickness: 5 cm
- · Connection to electrical power supply required

# Finishings and materials

- ·Resin
- · Smooth texture