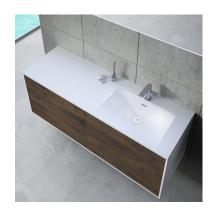

#### SFNSF

Inset basin left
Basin made of mineral charges.

Ref: 187240045

length 140cm Colour Resin Weight 23 kg

2 years warranty

## Technical features

- · Easy to clean
- · Thickness 1.5 cm

# Finishings and materials

- · Resin
- · Smooth texture

# **Assembly**

Built-in basin