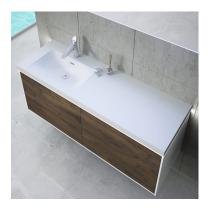

### Inset basin right 1 with LED

Double basin made of mineral charges and built-in LED lights

#### Ref: 187240058

length 160cm Colour Resin Weight 29 kg