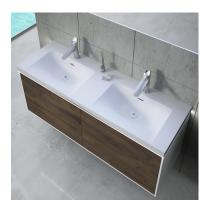

# Inset basin double 1 with LED

Double basin made of mineral charges and built-in LED lights

#### Ref: 187240059

length 160cm Colour Resin Weight 29 kg

# Finishings and materials

Resin
Smooth texture