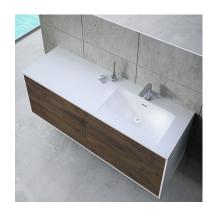

# SENSE

Inset basin left 1
Basin made of mineral charges.

Ref: 187240047

length 160cm Colour Resin Weight 26 kg

2 years warranty