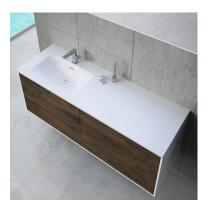

Strohm Teka > Basins & bath cabinets > Basins > Inset basin right >

## SENSE

Inset basin right 1 Basin made of mineral charges.

## Ref: 187240048

length 160cm Colour Resin Weight 26 kg

**Technical features** 

 $\cdot$  Easy to clean