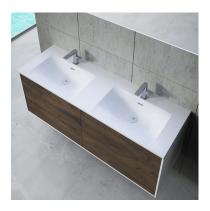

### SENSE

Inset basin double 1 Basin made of mineral charges.

#### Ref: 187240037

length 160cm Colour Resin Weight 26 kg

# **Technical features**

 $\cdot$  Easy to clean

· Thickness 1.5 cm

### Finishings and materials

Resin
Smooth texture