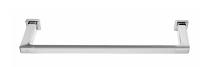

## **FORMENTERA**

Towel bar
Chrome towel rail.

Ref: 170760200

Colour Chrome Weight 1 kg

2 years warranty

### Technical features

- · Easy to clean
- · Easy installation system
- · 60 cm

# Finishings and materials

· Metal