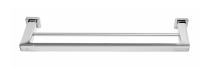

## **FORMENTERA**

Double towel bar Chrome double towel rail.

Ref: 170770200

Colour Chrome Weight 1 kg

2 years warranty

## Technical features

- · Easy to clean
- · Easy installation system
- · 60 cm

# Finishings and materials

· Metal