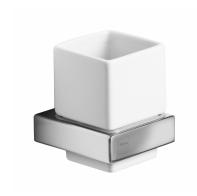

# Tumbler holder with glass

Wall mounted glass holder in chrome with ceramic glass.

Ref: 170810200

Colour Chrome Weight 1 kg

2 years warranty

### Technical features

- · PVD paint coating
- · Easy to clean
- · Easy installation system

# Finishings and materials

- · Ceramic Glass
- · Metal