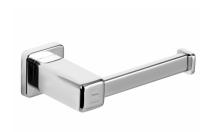

## **FORMENTERA**

Toilet paper holder Chrome toilet roll holder.

Ref: 170830200

Colour Chrome

2 years warranty

### Technical features

- · PVD paint coating
- · Easy to clean
- · Easy installation system

# Finishings and materials

· Metal