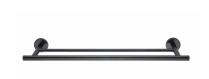

## Towel bar

Brave black coloured towel rail.

Ref: 17062020N2

Colour Brave Black

Weight 860 g

2 years warranty

### Technical features

- · PVD paint coating
- · Easy to clean
- · Easy installation system
- · 60 cm
- · No finger print treatment