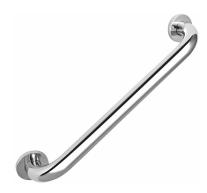

### **ALAIOR**

#### Grab bar

Chrome coloured metal handrail.

Ref: 170690200

Colour Chrome Weight 625 g

2 years warranty

## Technical features

- · Easy to clean
- · Easy installation system
- · 40 cm

## Finishings and materials

· Metal