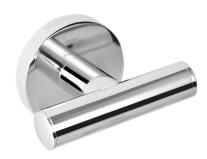

## **ALAIOR**

Double robe hook
Chrome double towel rail.

Ref: 170650200

Colour Chrome Weight 160 g

2 years warranty