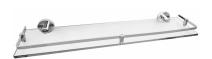

## Glass shelves

Glass shelf with chrome brackets.

Ref: 170740200

Colour Chrome Weight 2 kg

2 years warranty

# Technical features

- · Easy to clean
- · Easy installation system
- · Tempered safety glass
- · 52 cm