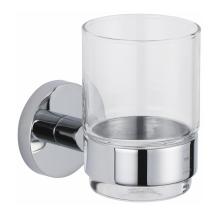

## Tumbler holder with glass

Chrome coloured wall mounted glass holder with glass tumbler.

Ref: 170660200

Colour Chrome Weight 525 g

2 years warranty

#### Technical features

- · Easy to clean
- · Easy installation system
- · Tempered safety glass

# Finishings and materials

· Metal