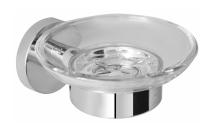

# Soap dish with holder

Chrome rectangular soap holder with ceramic dish.

Ref: 170670200

Colour Chrome Weight 580 g

2 years warranty

## Technical features

- · Easy to clean
- · Easy installation system
- · Tempered safety glass

# Finishings and materials

· Metal