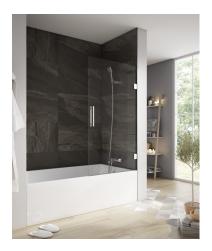

## ITACA

Shower enclosure Bath screen with folding door.

#### Ref: M67050806

| Height | 150cm |
|--------|-------|
| Width  | 80cm  |
| Weight | 23 kg |

# **Technical features**

- · 6mm Tempered and safety glass
- · Special anti-scale glass treatment on both sides
- · Height 150 cm
- · 90° opening door

# Finishings and materials

- $\cdot$  Stainless steel handle
- $\cdot$  Designed for bathtub
- · Clear glass
- · Stainless steel Hinges