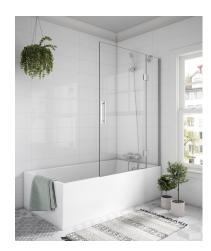

## Shower enclosure

Transparent bathtub screen with fixed panel and hinged door.

Ref: M67061106

Height 150cm Width 110cm Weight 30 kg

# Technical features

- $\cdot$  6mm Tempered and safety glass
- · Special anti-scale glass treatment on both sides
- · Height 150 cm
- · 90° opening door
- · Door width 60 cm
- · Stainless steel wall "U" frame. Compensation up to 1.5 cm

# Finishings and materials

- · Stainless steel handle
- · Designed for bathtub
- · Clear glass
- · Stainless steel Hinges