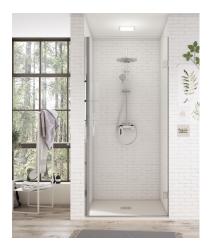

### Shower enclosure

Folding shower screen with magnetic closure and stainless steel fittings.

#### Ref: M67040806

2 years warranty

| Height | 195cm |
|--------|-------|
| Width  | 80cm  |
| Weight | 28 kg |

# Technical features

- · 6mm Tempered and safety glass
- · Special anti-scale glass treatment on both sides
- · Height 195 cm
- · 90° opening door
- · Stainless steel wall "U" frame. Compensation up to 1.5 cm

# Finishings and materials

- · Side Magnetic closure to ensure 100% sealed shower space
- · Stainless steel handle
- · Clear glass
- · Stainless steel Hinges